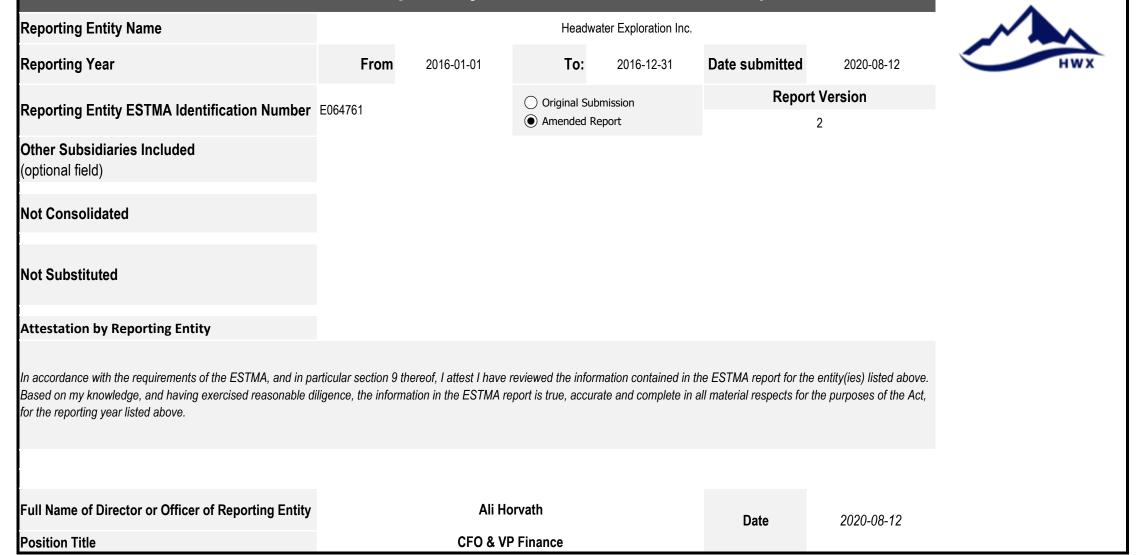

## **Extractive Sector Transparency Measures Act - Annual Report**

| Extractive Sector Transparency Measures Act - Annual Report                                                                    |                                 |                                                                                 |                               |            |            |                         |         |           |                                        |                               |                     |  |
|--------------------------------------------------------------------------------------------------------------------------------|---------------------------------|---------------------------------------------------------------------------------|-------------------------------|------------|------------|-------------------------|---------|-----------|----------------------------------------|-------------------------------|---------------------|--|
| Reporting Year Reporting Entity Name Reporting Entity ESTMA Identification Number Subsidiary Reporting Entities (if necessary) | From:                           |                                                                                 | To: eadwater Exploration Inc. | 2016-12-31 |            | Currency of the Report  | CAD     |           |                                        |                               |                     |  |
|                                                                                                                                |                                 |                                                                                 |                               |            | Payments I | oy Payee                |         |           |                                        |                               |                     |  |
| Country                                                                                                                        | Payee Name <sup>1</sup>         | Departments, Agency, etc<br>within Payee that Received<br>Payments <sup>2</sup> | Taxes                         | Royalties  | Fees       | Production Entitlements | Bonuses | Dividends | Infrastructure<br>Improvement Payments | Total Amount paid to<br>Payee | Notes <sup>34</sup> |  |
| Canada                                                                                                                         | The Government of New Brunswick |                                                                                 | 300,000                       | 310,000    | 360,000    |                         |         |           |                                        | 970,000                       |                     |  |
|                                                                                                                                |                                 |                                                                                 |                               |            |            |                         |         |           |                                        |                               |                     |  |
|                                                                                                                                |                                 |                                                                                 |                               |            |            |                         |         |           |                                        |                               |                     |  |
|                                                                                                                                |                                 |                                                                                 |                               |            |            |                         |         |           |                                        |                               |                     |  |
|                                                                                                                                |                                 |                                                                                 |                               |            |            |                         |         |           |                                        |                               |                     |  |
|                                                                                                                                |                                 |                                                                                 |                               |            |            |                         |         |           |                                        |                               |                     |  |
|                                                                                                                                |                                 |                                                                                 |                               |            |            |                         |         |           |                                        |                               |                     |  |
|                                                                                                                                |                                 |                                                                                 |                               |            |            |                         |         |           |                                        |                               |                     |  |
|                                                                                                                                |                                 |                                                                                 |                               |            |            |                         |         |           |                                        |                               |                     |  |
|                                                                                                                                |                                 |                                                                                 |                               |            |            |                         |         |           |                                        |                               |                     |  |
|                                                                                                                                |                                 |                                                                                 |                               |            |            |                         |         |           |                                        |                               |                     |  |
|                                                                                                                                |                                 |                                                                                 |                               |            |            |                         |         |           |                                        |                               |                     |  |
|                                                                                                                                |                                 |                                                                                 |                               |            |            |                         |         |           |                                        |                               |                     |  |
|                                                                                                                                |                                 |                                                                                 |                               |            |            |                         |         |           |                                        |                               |                     |  |
|                                                                                                                                |                                 |                                                                                 |                               |            |            |                         |         |           |                                        |                               |                     |  |
|                                                                                                                                |                                 |                                                                                 |                               |            |            |                         |         |           |                                        |                               |                     |  |
|                                                                                                                                |                                 |                                                                                 |                               |            |            |                         |         |           |                                        |                               |                     |  |
|                                                                                                                                |                                 |                                                                                 |                               |            |            |                         |         |           |                                        |                               |                     |  |
|                                                                                                                                |                                 |                                                                                 |                               |            |            |                         |         |           |                                        |                               |                     |  |
|                                                                                                                                |                                 |                                                                                 |                               |            |            |                         |         |           |                                        |                               |                     |  |
|                                                                                                                                |                                 |                                                                                 |                               |            |            |                         |         |           |                                        |                               |                     |  |
|                                                                                                                                |                                 |                                                                                 |                               |            |            |                         |         |           |                                        |                               |                     |  |
|                                                                                                                                |                                 |                                                                                 |                               |            |            |                         |         |           |                                        |                               |                     |  |